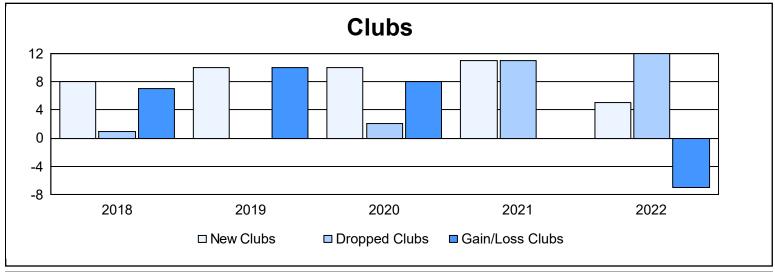

District S 2

As of June 2022 Cumulative

| Year      | New<br>Clubs | Dropped<br>Clubs | Gain/<br>Loss<br>Clubs | New<br>Members | Charter<br>Members | Reinstate<br>Members | Transfer<br>Members | Total<br>Member<br>Added | Total<br>Members<br>Dropped | Gain/<br>Loss<br>Members |
|-----------|--------------|------------------|------------------------|----------------|--------------------|----------------------|---------------------|--------------------------|-----------------------------|--------------------------|
| 2017-2018 | 8            | 1                | 7                      | 441            | 208                | 19                   | 10                  | 678                      | 368                         | 310                      |
| 2018-2019 | 10           | 0                | 10                     | 194            | 315                | 32                   | 2                   | 543                      | 416                         | 127                      |
| 2019-2020 | 10           | 2                | 8                      | 89             | 197                | 39                   | 0                   | 325                      | 554                         | -229                     |
| 2020-2021 | 11           | 11               | 0                      | 327            | 240                | 15                   | 12                  | 594                      | 449                         | 145                      |
| 2021-2022 | 5            | 12               | -7                     | 415            | 160                | 75                   | 10                  | 660                      | 685                         | -25                      |
| Average   | 9            | 5                | 4                      | 293            | 224                | 36                   | 7                   | 560                      | 494                         | 66                       |