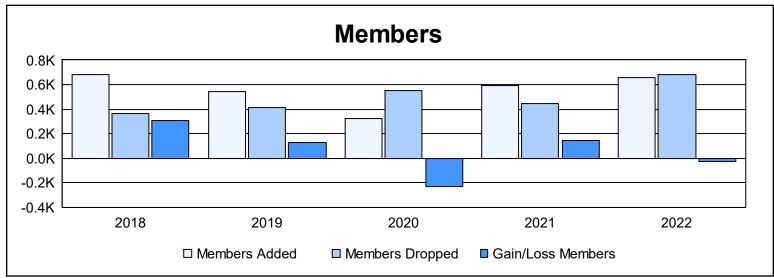

District S 2

As of June 2022 Cumulative

| Year      | New<br>Clubs | Dropped<br>Clubs | Gain/<br>Loss<br>Clubs | New<br>Members | Charter<br>Members | Reinstate<br>Members | Transfer<br>Members | Total<br>Member<br>Added | Total<br>Members<br>Dropped | Gain/<br>Loss<br>Members |
|-----------|--------------|------------------|------------------------|----------------|--------------------|----------------------|---------------------|--------------------------|-----------------------------|--------------------------|
| 2017-2018 | 8            | 1                | 7                      | 441            | 208                | 19                   | 10                  | 678                      | 368                         | 310                      |
| 2018-2019 | 10           | 0                | 10                     | 194            | 315                | 32                   | 2                   | 543                      | 416                         | 127                      |
| 2019-2020 | 10           | 2                | 8                      | 89             | 197                | 39                   | 0                   | 325                      | 554                         | -229                     |
| 2020-2021 | 11           | 11               | 0                      | 327            | 240                | 15                   | 12                  | 594                      | 449                         | 145                      |
| 2021-2022 | 5            | 12               | -7                     | 415            | 160                | 75                   | 10                  | 660                      | 685                         | -25                      |
| Average   | 9            | 5                | 4                      | 293            | 224                | 36                   | 7                   | 560                      | 494                         | 66                       |